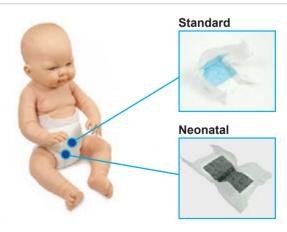

# Sunnybaby diaper

**Sunnybaby diaper Standard** - choice of two sizes (S,M) **Sunnybaby diaper Neonatal** for neonatal phototherapy can stop blue-ray and other kinds of strongly visible light. It offers good protection to baby's gonad and avoids potentional gonadal damage. Choice of four sizes (XS, S, M, L) in the design for premature babies and choice of two sizes (S, M) in the design for newborn babies.

- Made of non-woven cloth, fluffy pulp, polymer absorption colophony, PE film, spandex silk and other environmental protection material
- It over comes many shortcomings of the old baby diapers, such as too big size and hardness
- It is breathable, comfortable, fitting and without allergens
- The product is FDA and CE certified