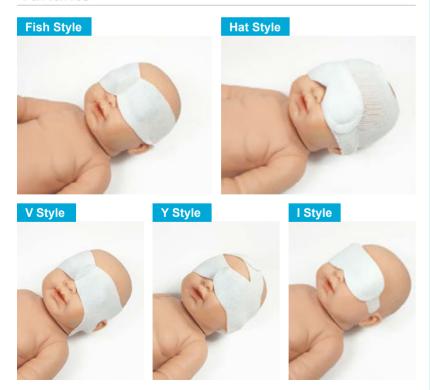

## SunnyBaby neonatal phototherapy protection mask

Blue light on a specific frequency is an essential solution for the treatment of neonatal jaundice, but unfortunately irritates and damages the eyes of newborns and lead to insomnia.

SunnyBaby protective mask for neonatal phototherapy can effectively block blue light and a variety of other intense radiation and thus supports the healthy growth and development of the young patient.

#### **Variants**

- Made of high quality elastic, spunlaced compound non-woven fabric, physical compound fabric and other flexible materials which are soft touch, moisture absorbent and allergy free
- Light blocking foam pad inside the eye mask absorb secretion to keep eyes clean and to avoid risk of infection
- Multi-layered eye pad can effectively block all lights that are less than 800 nm
- Considered design suitable for newborn babies contributes to achieve safety, comfort and flexibility
- When used correctly, the product does not fall or slip and provides a safe and stable eye protection
- Disposable strile packaging
- The product is FDA and CE certified
- Choice of three sizes (S, M, L)

| Size chart*         |            |
|---------------------|------------|
| S                   | 20 - 28 cm |
| M                   | 24 - 33 cm |
| L                   | 30 - 38 cm |
| *head circumference |            |