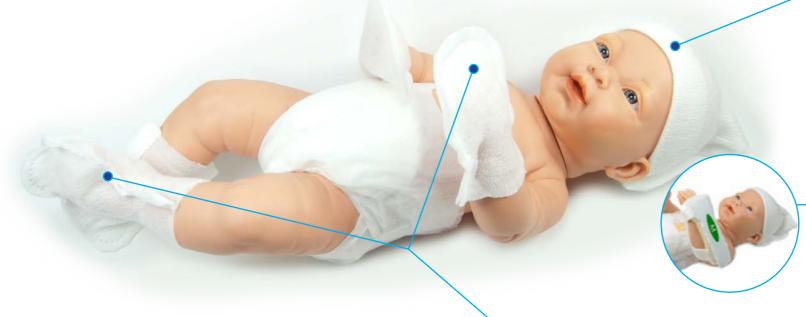

#### **NEONATAL GLOVES AND SHOES**

- It is made of high quality non-woven fabrics and other elastic material
- Unique design
- · It is soft, comfortable and safe
- With the help of ultrasonic thermal bonding technology, it can effectively prevent neonatal baby's finger from winding by the thread avoiding the risk of fingers necrosis
- · One size

#### NEONATAL ELASTIC CAP

- Suitable for heat protection of newborn's head
- Made of high quality elastic spunlace non--woven cloth and other materials
- It is soft, comfortable, safe, non-irritating and absorb sweat
- Protection of neonatal head fontanel to avoid accidental injuries
- May be used in combination with breathing apparatus (CPAP) for a better fixing of breathing pipes
- Choice of four sizes (XS, S, M, L)

#### NEONATAL ARM-BOARD

- Offers best protection of the hand or foot during infusion treatment
- It prevents bleeding in local tissue and vascular fibrosis by preventing the needles from puncturing the vein when the hand and foot moves abnormally
- It can be adjusted from the angle of 0-45° in accordance with the patient's comfort
- It is combined with the bendable but firm internal aluminum support which provides an ideal fit
- The soft fabric foam cushion improves comfort and protection
- It is water-absorbent, breathable, without allergens and easy to use
- Three size available (S, M, L) according to the size of the hand or foot