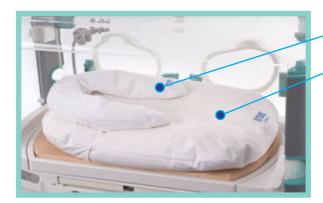

#### Positioning accessories for newborns

- Safe positioning of preterm and newborn infants
- Versatile tool specially designed for completely optimal positioning for the motoric development of infants while providing maximum natural and safe environment, important for the psyche of newborns
- Filled with beads, which can be easily moved to any portion to achieve the desired shape

#### Positioning accessory "Horseshoe"

### Positioning accessory "Nest" 70x51cm

#### Cover for "Nest" and "Horseshoe"

- Special waterproof 100% cotton terry-cloth, 90° washable
- White or light green color