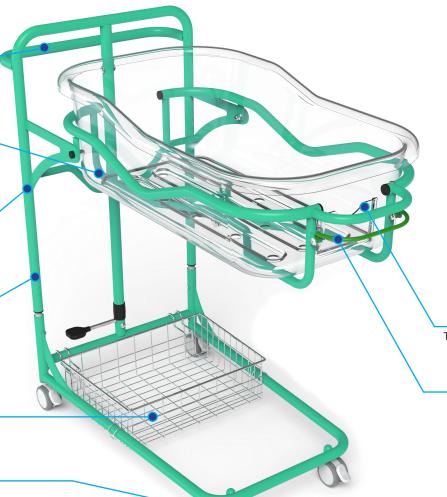

#### MANIPULATION HANDLE

For easy manipulation and safe transport is newborn bed equipped with manipulation handle.

#### REMOVABLE TRANSPARENT PLASTIC TUB

Plastic tub is made of PET material which complies with the highest requirements and standards for use in contact with the smallest children. Tub is equipped with holes in lower part. These holes ensure the best air circulation below the mattress.

#### INTELLIGENT CONSTRUCTION

The bed design offers a wide range of positioning, including height adjustment, which enables the bed to be placed over the mother's bed and set up perfect position for newborn.

#### **TUB LIFTING**

You can choose from a wide range of different designs of the newborn beds.

Basic version without tub adjustment or higher versions which enable height adjustment of the tub controlled by hand or foot gas-spring pedal.

#### WIRE BASKET

Undercarriage is equipped with chromed wire basket for everything you might need for the baby care.

#### WHEELS

High-quality bearings make transport and handling of the newborn bed much easier and user friendly.

#### **NAMEPLATE**

Tub is equipped with transparent pocket where a label with child's name can be simply inserted.

#### **TUB TILTING**

HEIGHT AD ILICTING BY HAND

The optimum position for the baby may be easily adjusted to several positions even in the basic version by means of a positioning rack. In the higher version the tub may be easily adjusted to any position with one hand by means of a gas spring.