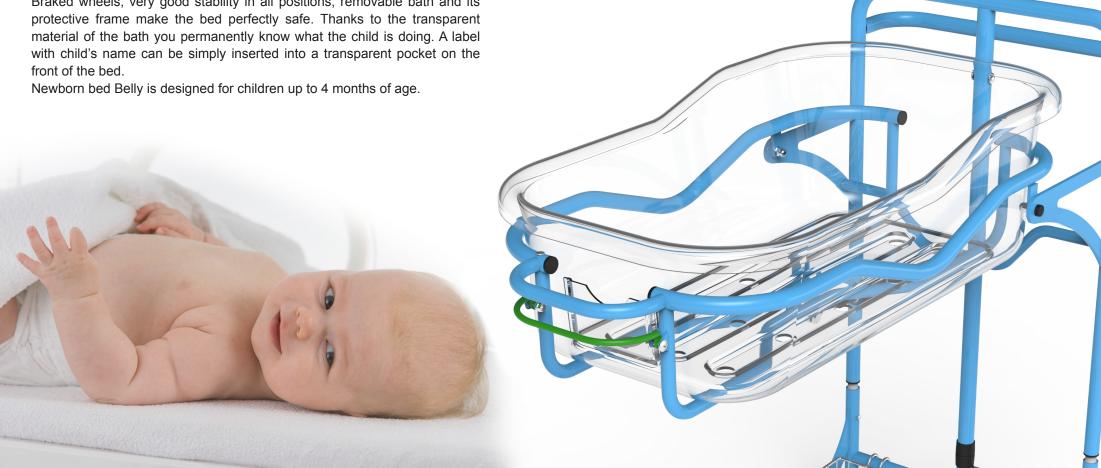

#### **Newborn bed BeLLY**

Newborn bed Belly is an ideal solution that provides the closest contact between a mother and a child. The bed design offers a wide range of positioning, including height adjustment, which enables the bed to be placed over all common beds. The mother can thus care of her child directly from her bed.

Braked wheels, very good stability in all positions, removable bath and its front of the bed.

#### REMOVABLE TRANSPARENT PLASTIC TUB

Plastic tub is made of PET material which complies with the highest requirements and standards for use in contact with the smallest children. Tub is equipped with holes in lower part. These holes ensure the best air circulation below the mattress.

#### **NAMEPLATE**

Tub is equipped with transparent pocket where a label with child's name can be simply inserted.